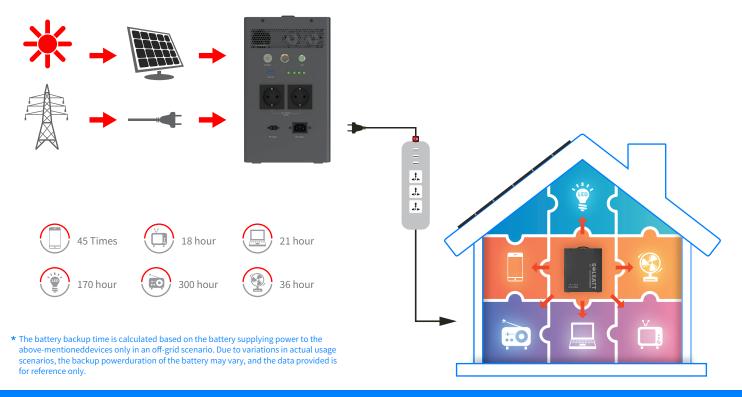

## What can 500W/1800Wh do?

| Model. No                | YP-1.8KW/ YP-2.0KW                                                                                                                                                                                                    |
|--------------------------|-----------------------------------------------------------------------------------------------------------------------------------------------------------------------------------------------------------------------|
| Battery chemistry        | Lithium-iron phosphate (LiFePO4)                                                                                                                                                                                      |
| Battery capacity         | 1792Wh & 2000Wh(option)                                                                                                                                                                                               |
| Battery lifespan         | 8000 cycles                                                                                                                                                                                                           |
| Battery level indicator  | Yes, four LEDs                                                                                                                                                                                                        |
| AC input (Grid)          | 220 Vac 50 / 60Hz                                                                                                                                                                                                     |
| DC input (solar)         | 12-60 Vdc / 450W max                                                                                                                                                                                                  |
| AC output /Waveform      | 520W max / Pure sine-wave                                                                                                                                                                                             |
| Output Interface         | AC 220V×2, USB3.0×1                                                                                                                                                                                                   |
| Protection               | Overcharge & over-discharge protection / Over-voltage & under-voltage protection /<br>Over-current protection / High&low temperature protection /<br>Overload protection / Shortcircuit protection / Fault protection |
| IP protection level      | IP21                                                                                                                                                                                                                  |
| Operating/ Storage Temp. | 0°c to 50°C / -20°C to 50°C                                                                                                                                                                                           |
| Net weight               | 17.8 kg                                                                                                                                                                                                               |
| Dimensions               | 250×180×305mm                                                                                                                                                                                                         |
| Certification            | UN38.3, MSDS                                                                                                                                                                                                          |