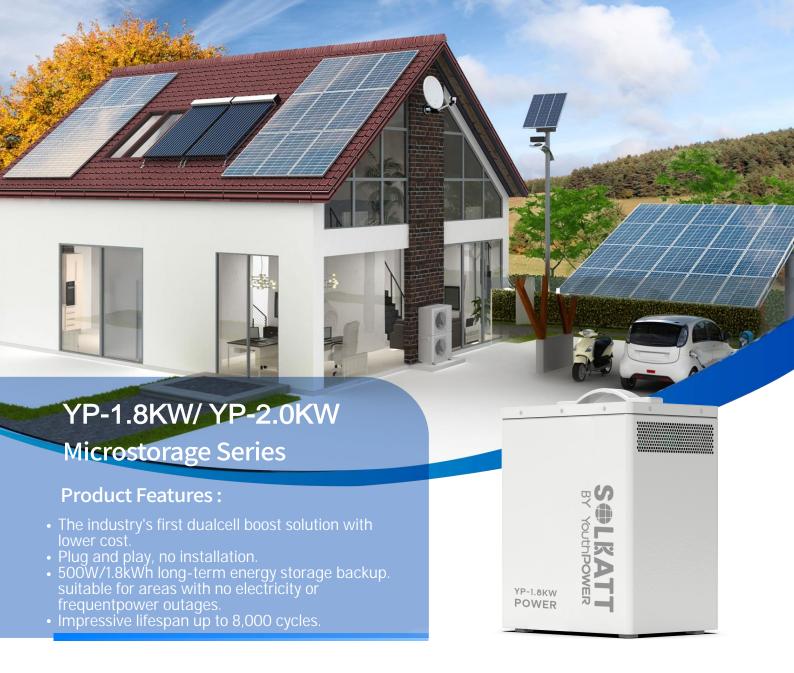

## What can 500W/1800Wh do?





| Model. No                | YP-1.8KW/ YP-2.0KW                                                                                                                                                                                                    |
|--------------------------|-----------------------------------------------------------------------------------------------------------------------------------------------------------------------------------------------------------------------|
| Battery chemistry        | Lithium-iron phosphate (LiFePO4)                                                                                                                                                                                      |
| Battery capacity         | 1